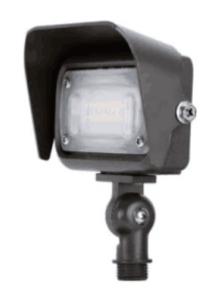

## Features:

- Rugged aluminum housing with UV resistant powder coat finish offers outstanding corrosion protection.
- Delivers up to 550lm-1,000 lm while power consumption are 12W.
- Wide Flood beam spread 7H x 7V
- Long life LEDs lasting up to 50,000hours.
- IP66 rated and suitable for use in ambients from -20°C to 45°C.

Color Temperature: 3000/5000K Mounting Bracket: 1/2" knuckle Mount