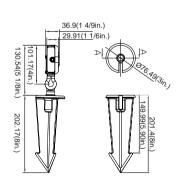

## Luminous Intensity Distribution:

| Item No. | Volt<br>(V)    | Power<br>(W) | Lumen<br>(LM) | Life<br>(H) | CRI | Beam<br>Angle | Size<br>(inch)   | Location        |
|----------|----------------|--------------|---------------|-------------|-----|---------------|------------------|-----------------|
| L02403   | AC/DC<br>12-24 | 12           | 900/1000/1100 | 50000       | 80  | 7H x 7V       | 4 5/7"*3"*1 1/4" | Wet<br>Location |