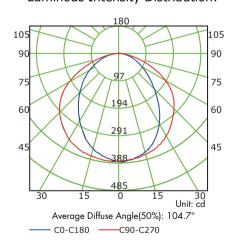

## Luminous Intensity Distribution:

| Item No. | Volt<br>(V)    | Power<br>(W) | Lumen<br>(LM) | Life<br>(H) | CRI | Beam<br>Angle | Size<br>(inch)   | Location        |
|----------|----------------|--------------|---------------|-------------|-----|---------------|------------------|-----------------|
| L02403   | AC/DC<br>12-24 | 12           | 900/1000/1100 | 50000       | 80  | 7H x 7V       | 4 5/7"*3"*1 1/4" | Wet<br>Location |