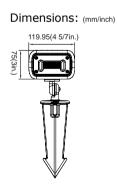

## Luminous Intensity Distribution:

| Item No. | Volt<br>(V)    | Power<br>(W) | Lumen<br>(LM) | Life<br>(H) | CRI | Beam<br>Angle | Size<br>(inch)   | Location        |
|----------|----------------|--------------|---------------|-------------|-----|---------------|------------------|-----------------|
| L02403   | AC/DC<br>12-24 | 12           | 900/1000/1100 | 50000       | 80  | 7H x 7V       | 4 5/7"*3"*1 1/4" | Wet<br>Location |

Color Temperature: 3000/5000K Mounting Bracket: 1/2" knuckle Mount